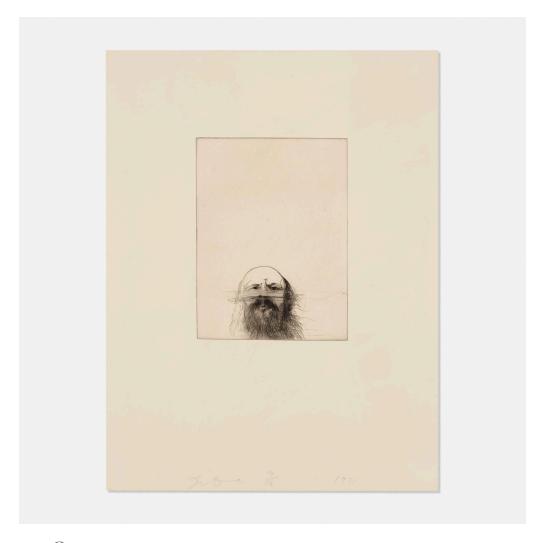

## JIM DINE Self-Portrait Head (second state)

drypoint

11% h × 8% w in (30 × 22 cm)

Sheets measures: 26 h x 20 w inches.

Signed, dated and numbered to lower left 'Jim Dine 9/10 1973'. This work is number 9 from the edition of 10 published by Petersburg Press, London.

Provenance: Collection of Gene Summers | Thence by descent

**Exhibited:** Jim Dine: The Summers' Collection, 18 May - 7 July 1974, La Jolla Museum of Contemporary

Art, La Jolla, CA

Estimate: \$1,500-2,000