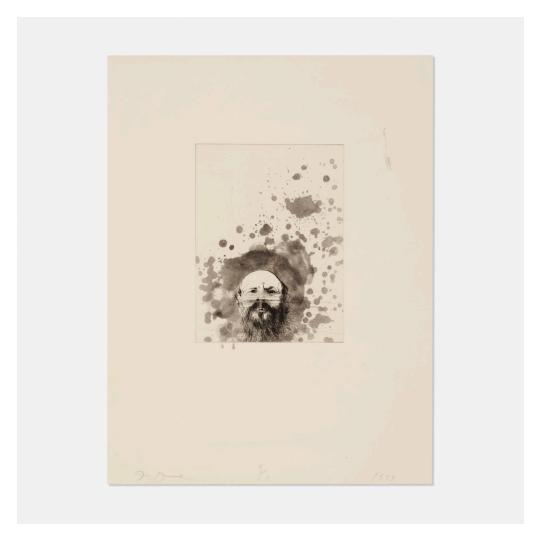

## JIM DINE Self-Portrait Head (third state)

drypoint and aquatint on Arches paper 11% h × 8% w in (30 × 22 cm)

Sheet measures: 25.75 h x 19.75 w inches.

Signed, dated and numbered to lower left 'Jim Dine 9/15 1973'. This work is number 9 from the edition of 15 published by Pratt Graphics Center, New York.

Provenance: Collection of Gene Summers | Thence by descent

**Exhibited:** *Jim Dine: The Summers' Collection*, 18 May - 7 July 1974, La Jolla Museum of Contemporary Art, La Jolla, CA

AII, La Julia, CA

Estimate: \$1,500-2,000