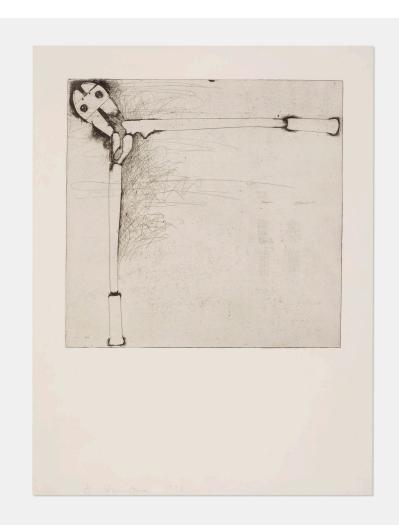

## JIM DINE Bolt Cutters (first state)

etching 23¾ h × 24 w in (60 × 61 cm)

Sheet measures: 40.5 h x 30.25 w inches.

Signed, dated and numbered to lower left '3/75 Jim Dine 1973'. This work is number 3 from the edition of 75 published by Petersburg Press, London.