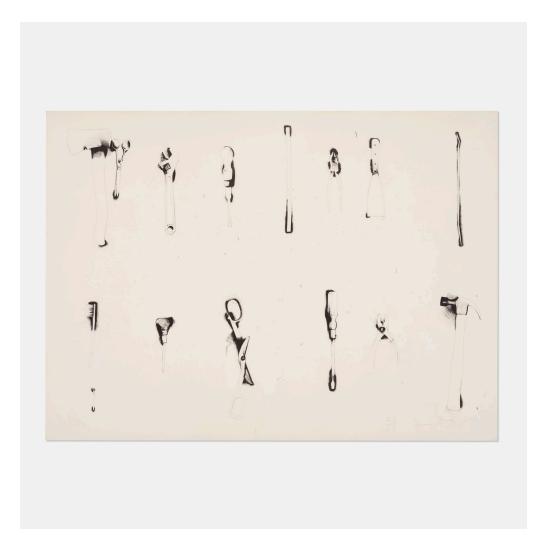

# JIM DINE Tools

lithograph

 $39\% \text{ h} \times 54\% \text{ w} \text{ in (101} \times 139 \text{ cm)}$ 

Signed, dated and numbered to lower right '23/63 Jim Dine 1970'. This work is number 23 from the edition of 63.

**Provenance:** Collection of Gene Summers | Thence by descent

**Exhibited:** *Jim Dine: The Summers' Collection*, 18 May - 7 July 1974, La Jolla Museum of Contemporary Art, La Jolla, CA

Estimate: \$1,000-1,500