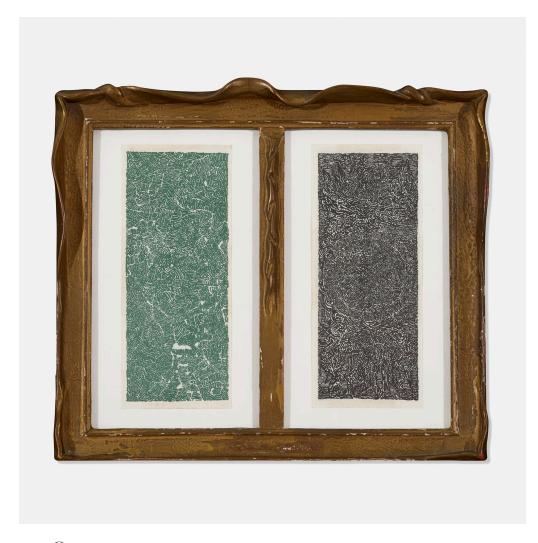

## **BRUCE CONNER**

Legal Tender (two works)

offset lithograph on paper in artist's frame

Each sheet measures: 6.25 h x 2.75 w inches.

Lot is comprised of two identical double-sided prints, with one side being black and the other green. These works are from the edition of 2000 published by The Letter Edged in Black Press, Inc., New York.