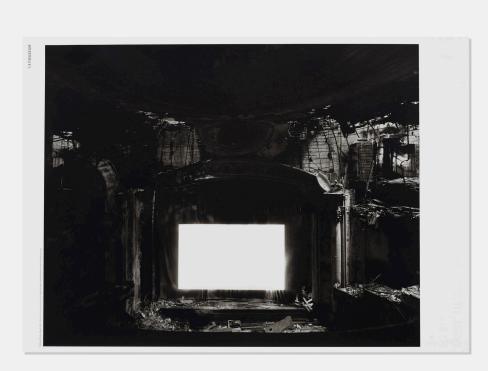

### HIROSHI SUGIMOTO

Lost Human Genetic Archive at Tokyo Photographic Art Museum

offset lithograph on paper 201/4 h × 281/2 w in (51 × 72 cm)

Embossed to left edge 'Hiroshi Sugimoto Lost Human Genetic Archive'. This work is from the edition of 300 published for the exhibition *Hiroshi Sugimoto: Lost Human Genetic Archive* at Tokyo Photographic Art Museum, 3 September - 13 November, 2016 and features the work *Paramount Theater, Newark*, 2015