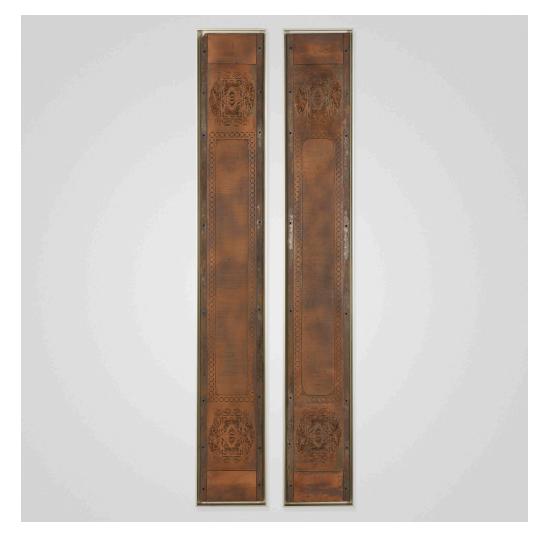

## DANKMAR ADLER AND LOUIS SULLIVAN elevator surround panels from the Chicago Stock Exchange, pair

Winslow Brothers | USA, 1893 | electro-plated copper finish over cast iron  $68 \text{ h} \times 10 \text{ w}$  in (173 × 25 cm)

Provenance: Chicago Stock Exchange | Private Collection

**Literature:** The Trading Room: Louis Sullivan and The Chicago Stock Exchange, Vinci, ppg. 22-23 The Complete Architecture of Adler & Sullivan, Nickel and Siskind, pg. 190