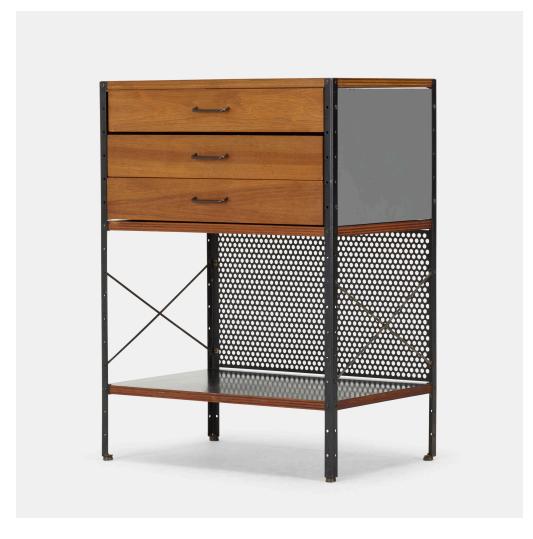

# CHARLES AND RAY EAMES Rare ESU 270-N

Herman Miller | USA, 1950 | walnut, zinc-plated steel, lacquered masonite, lacquered plywood, rubber  $33 \text{ h} \times 24 \text{ w} \times 16 \text{ d}$  in  $(84 \times 61 \times 41 \text{ cm})$ 

This rare example features a walnut front with black, white and gray paneling. Decal manufacturer's mark to inside drawer 'Herman Miller Furniture Company Zeeland Michigan Designed by Charles Eames'.

**Literature:** Eames Design: The Work of the Office of Charles and Ray Eames, Neuhart, Neuhart and Eames, ppg. 126-129 The Herman Miller Collection, manufacturer's catalog, 1952, ppg. 102-105