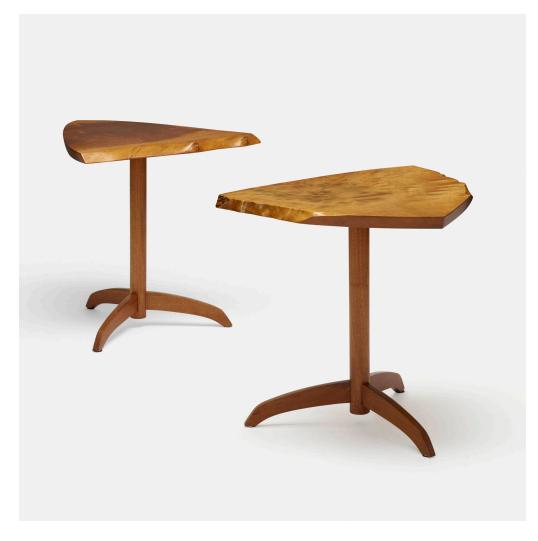

### GEORGE NAKASHIMA

Pedestal End Tables, pair

Nakashima Studio | USA, 1973 | American black walnut 21½ h  $\times$  19 w  $\times$  21½ d in (54  $\times$  48  $\times$  55 cm)

Each table features a solid slab to with one full free edge. Signed with client's name to underside 'Fairey'. Sold with a digital copy of the original order card.

Provenance: Acquired directly from the artist by Mr. John Fairey, Waller, TX | Private Collection

Literature: George Nakashima, Woodworker, studio catalog, unpaginated

Estimate: \$7,000-9,000

Result: \$32,500