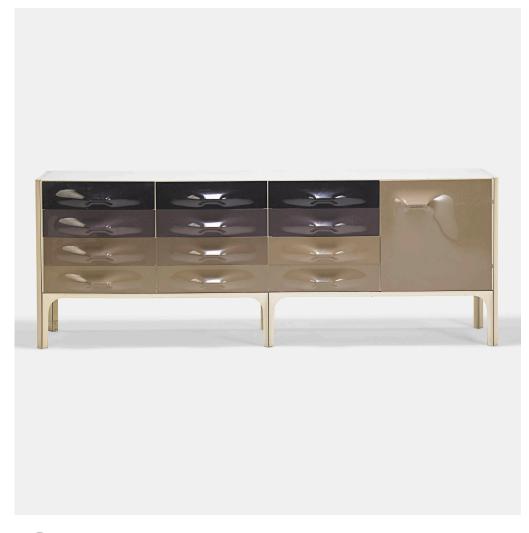

### **RAYMOND LOEWY**

DF2000 cabinet

Compagnie d'Esthétique Industrielle (C.E.I.) | USA/France, c. 1965 | laminated wood, enameled aluminum, molded acrylic

 $29\% \text{ h} \times 80\% \text{ w} \times 22 \text{ d in } (76 \times 204 \times 56 \text{ cm})$ 

Cabinet features nine drawers and one door concealing one adjustable shelf. Stamped manufacturer's mark to reverse '93.040.351-A Made in France'.

Provenance: Rago, Modern Design, 22 September 2019, Lot 1096 | Private Collection