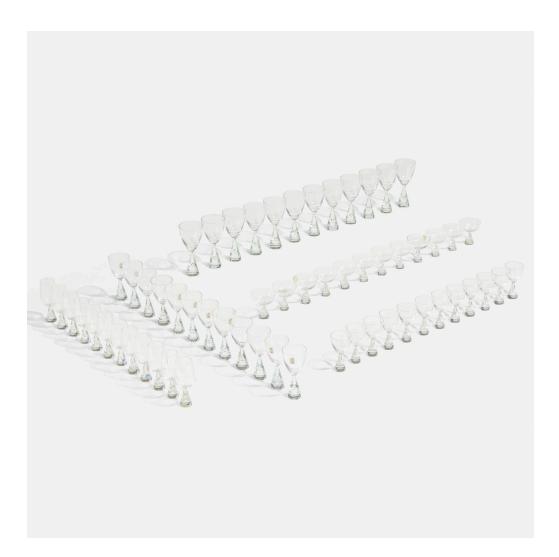

### BENT SEVERIN Princess glassware

Kastrup-Holmegaard | Denmark, 1957 | glass

Set includes twelve red wine glasses, twelve white wine glasses, twelve cocktail glasses, twelve port wine glasses and twelve champagne glasses; sixty glasses total. Decal manufacturer's label to eight examples 'Kastrup Holmegaard of Copenhagen by appointment to Royal Danish Court Made in Demark'.

Estimate: \$1,500-2,000 Result: \$4,063