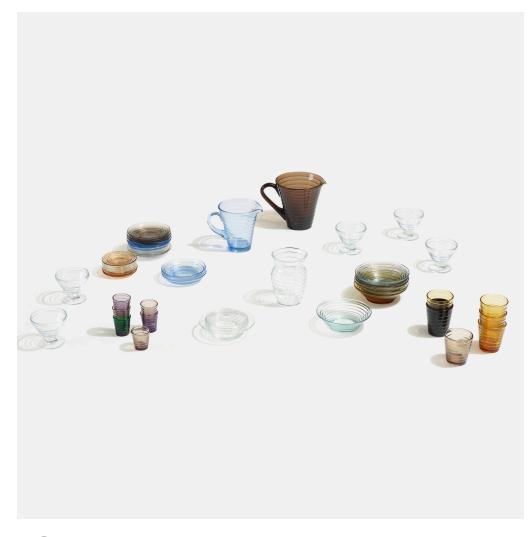

## AINO AALTO Bölgeblick glassware

Riihimäen Lasi Oy | Finland, 1936 | press-molded glass

Collection includes two pitchers, one vase, one lidded dish, seven saucers, six small bowls, six shallow bowls, six dishes, five wine glasses, six water glasses and six cordial glasses; forty-six pieces total. Cast manufacturer's mark to underside of several elements 'Riihimaen Lasi Riihimaki Finland'.

Works from this series can be found in the permanent collection of the Victoria and Albert Museum, London.

Estimate: \$300-500 Result: \$1,063