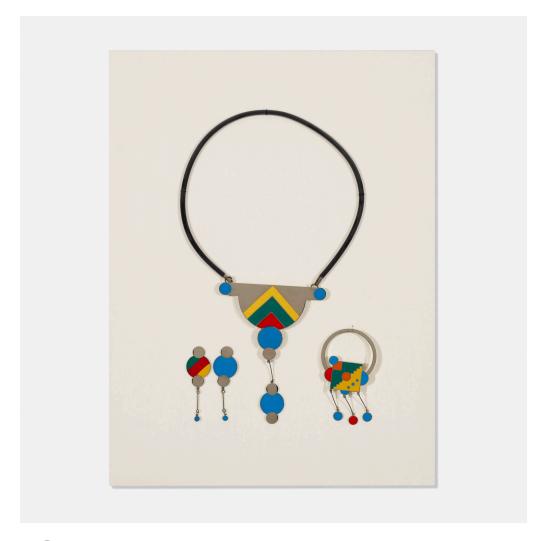

### MILTON GLASER

jewelry suite

ACME Studio | rubber, enameled and chrome-plated metal, enameled and chrome-plated steel

Suite includes pair of earrings, necklace and brooch. Necklace pendant measures: 5 h x 4 w inches and cord is 14 inches in length. Earrings measure: 2.5 inches in length. Brooch measures: 3.5 h x 2 w inches. Stamped manufacturer's mark to verso of each example 'Glaser for Acme Studios'.

**Exhibited:** *Milton Glaser: The Masters Series*, 2 - 21 October 1989, Visual Arts Museum at the School of Visual Arts, New York

Literature: Art is Work, Glaser, pg. 185

Estimate: \$500-700 Result: \$563