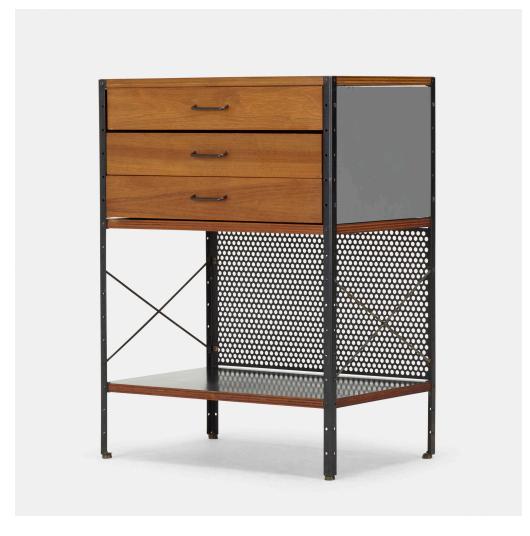

# CHARLES AND RAY EAMES Rare ESU 270-N

Herman Miller | USA, 1950 | walnut, zinc-plated steel, lacquered masonite, lacquered plywood, rubber  $33 \text{ h} \times 24 \text{ w} \times 16 \text{ d}$  in  $(84 \times 61 \times 41 \text{ cm})$ 

This rare example features a walnut front with black, white and gray paneling. Decal manufacturer's mark to inside drawer 'Herman Miller Furniture Company Zeeland Michigan Designed by Charles Eames'.

**Literature:** Eames Design: The Work of the Office of Charles and Ray Eames, Neuhart, Neuhart and Eames, ppg. 126-129 The Herman Miller Collection, manufacturer's catalog, 1952, ppg. 102-105