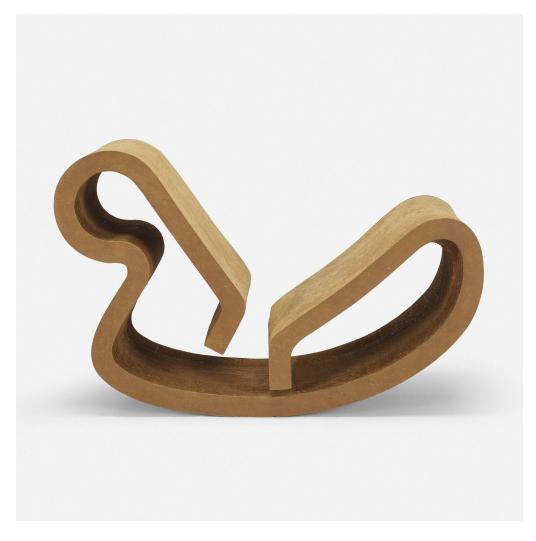

# FRANK GEHRY Rocking Chaise lounge

Easy Edges, Inc. | Canada/USA, 1972 | corrugated cardboard, masonite  $25 \text{ h} \times 22\frac{1}{2} \text{ w} \times 41 \text{ d}$  in  $(63 \times 57 \times 104 \text{ cm})$ 