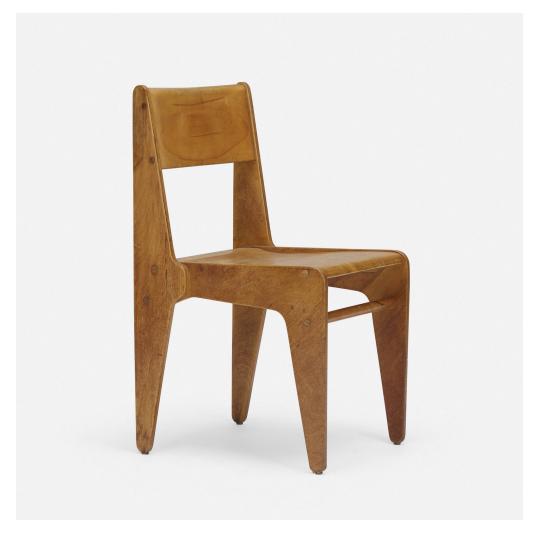

### MARCEL BREUER

desk chair from Bryn Mawr College, Pennsylvania

Hungary, 1938 | birch, birch plywood 33 h  $\times$  18¼ w  $\times$  19 d in (84  $\times$  46  $\times$  48 cm)

Shortly after Marcel Breuer moved to the United States in the fall of 1937, he was commissioned by Bryn Mawr College to design furnishings for the rooms of the new Rhoads Residence Hall. The college wanted modern pieces for the interior of the Gothic building and Breuer's designs for a desk, chair, bookshelves, dresser and mirror were chosen to outfit the rooms.

**Provenance:** Bryn Mawr College, Pennsylvania | Mode Moderne, Philadelphia | Collection of Mark McDonald

**Exhibited:** Inside the Walls: Architects Design, 18 January - 17 February 2018, Friedman Benda, New York

**Literature:** *Marcel Breuer: Furniture and Interiors*, Wilk, ppg. 148-151 discuss the commission, fig. 155 illustrates designs

Estimate: \$3,000-5,000

Result: \$5,938