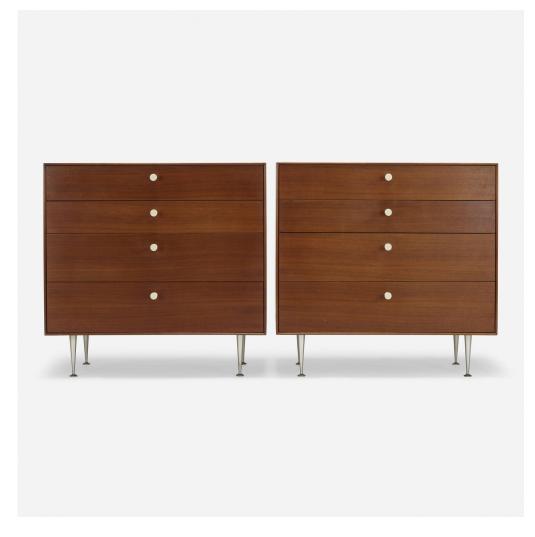

### GEORGE NELSON & ASSOCIATES

Thin Edge cabinets model 5202, pair

Herman Miller | USA, 1955 | walnut, aluminum, enameled aluminum 33½ h  $\times$  34 w  $\times$  19¾ d in (84  $\times$  86  $\times$  50 cm)

Each cabinet features four drawers. Applied foil manufacturer's label to drawer of each example 'George Nelson Design Herman Miller'.

**Literature:** The Herman Miller Collection, manufacturer's catalog, 1955, unpaginated George Nelson: Architect, Writer, Designer, Teacher, von Vegesack and Eisenbrand, pg. 244 discusses series