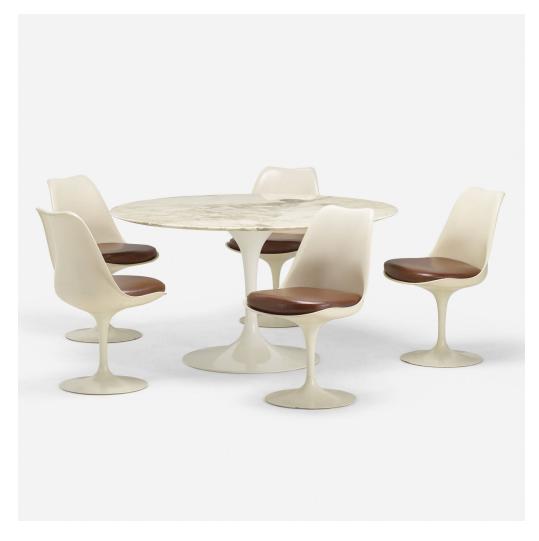

### **EERO SAARINEN**

Tulip table and chairs model 151, set of five

Knoll International | USA, 1956/c. 1968 | enameled metal, marble, fiberglass shell with enameled aluminum base, vinyl

 $27\% \text{ h} \times 54 \text{ dia in } (70 \times 137 \text{ cm})$ 

Chairs measure: 19.25 w x 22 d x 32 h inches.

Applied manufacturer's label to seat of each example 'Knoll International 320 Park Ave. New York, NY 10022'. Upholstery manufacturer's label to underside of each example 'Distributed by Knoll International, Inc. 320 Park Ave. New York, NY 10022.'. Molded manufacturer's mark to underside of table base 'Knoll International'.