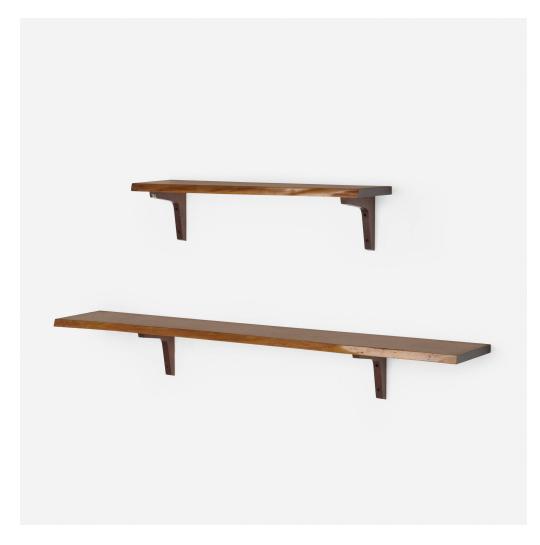

### GEORGE NAKASHIMA

wall-mounted shelves, set of two

Nakashima Studio | USA, 1963 | American black walnut 9% h × 72 w × 12 d in (25 × 183 × 30 cm)

Additional example measures: 9.75 h x 40.75 w x 10.75 d inches.

Shelves each feature one free edge, expressive grain and sap grain detail. Sold with a digital copy of the original order card.

**Provenance:** Acquired directly from the artist by Mr. and Mrs. Howard and Marion Freeman | Thence by descent