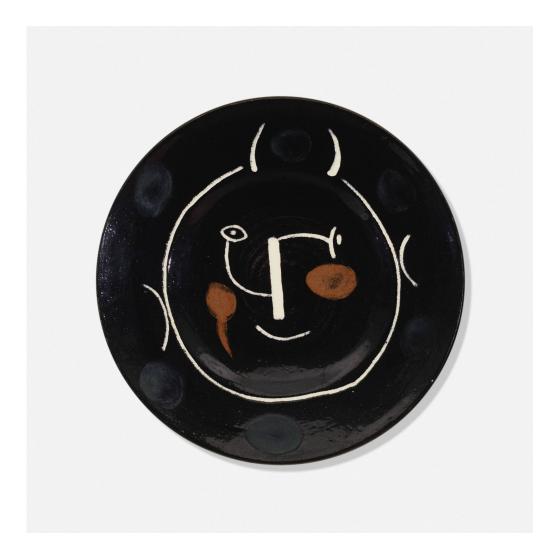

## PABLO PICASSO Plate E from the Visage Noir service

Spain, 1948 | white earthenware clay, decorated in engobes, knife engraved under glaze, red, green, white, bright black ground 9½ dia in (24 cm)

Glazed signature to verso 'Edition Picasso'. Impressed to verso 'Madoura Plein Feu D'Apres Picasso'. This work is from the edition of 100 produced by Madoura Pottery, Vallauris, France.

Literature: Ramié 40

Estimate: \$3,000-5,000 Result: \$5,625