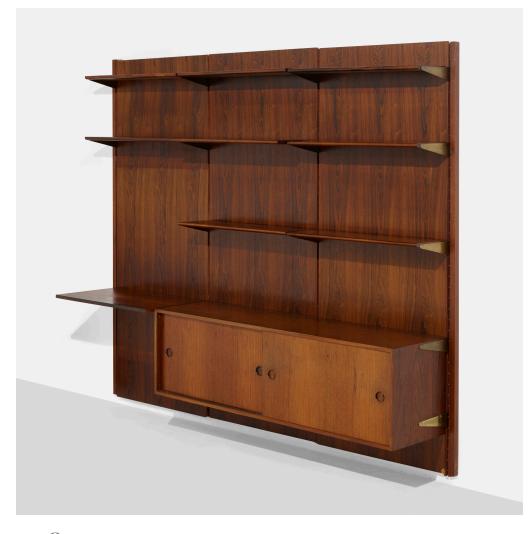

## FINN JUHL wall unit

Bovirke | Denmark, 1953 | rosewood, maple, brass-plated steel  $79 \text{ h} \times 96 \text{ w} \times 17 \% \text{ d}$  in (201 × 244 × 44 cm)

Unit is composed three wall panels, eight floating shelves, one desktop and one cabinet with two sliding doors concealing five drawers and storage with two adjustable shelves.

Literature: Finn Juhl: Furniture, Architecture, Applied Art, Hiort, ppg. 56-57

Estimate: \$2,000-3,000

Result: \$6,250