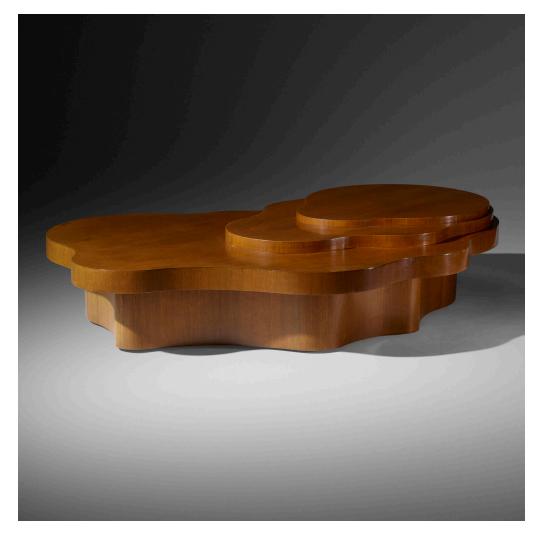

# T.H. ROBSJOHN-GIBBINGS Rare and Important Mesa table

Widdicomb | United Kingdom/USA, 1953 | walnut  $17 \text{ h} \times 74 \text{ w} \times 50 \text{ d}$  in  $(43 \times 188 \times 127 \text{ cm})$ 

Signed with decal manufacturer's label to underside 'Widdicomb designed by T.H. Robsjohn-Gibbings'. Stenciled manufacturer's mark to underside '7/53 1760-6'.

Provenance: Private Collection | Thence by decent

Literature: Widdicomb, manufacturer's catalog, unpaginated House Beautiful, May 1952, cover

Estimate: \$50,000-70,000

Result: \$237,500