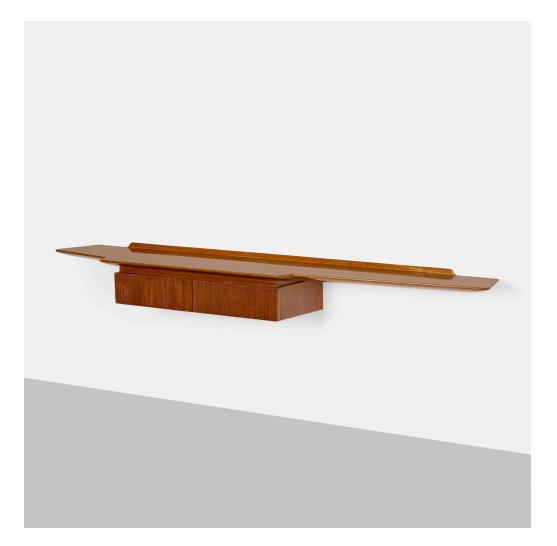

## **GIO PONTI** Custom wall-mounted console from the Pratei Residence

Giordano Chiesa | Italy, c. 1948 | Italian walnut  $7\frac{1}{2}$  h × 75<sup>3</sup>/<sub>4</sub> w × 13<sup>3</sup>/<sub>4</sub> d in (19 × 192 × 35 cm)

Console features two drawers. Sold with a copy of a certificate of expertise from the Gio Ponti Archives.

**Provenance:** Pratei Collection, Milan | Private Collection | Wright, *Important Design*, 7 June 2012, Lot 199 | Private Collection