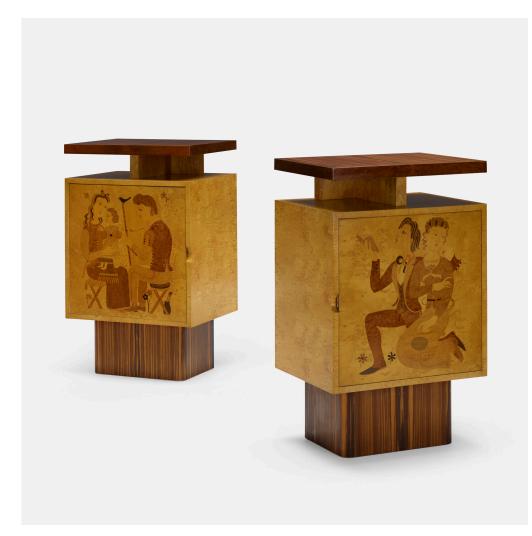

# ANDREW SZOEKE Custom cabinets, pair

Andrew Szoeke Associates | Austria/USA, c. 1950 | bird's-eye maple, zebrawood, marquetry 40 h  $\times$  24 w  $\times$  18 d in (102  $\times$  61  $\times$  46 cm)

These cabinets were custom designed for a private residence in Westchester, New York. Each cabinet features two doors concealing three adjustable shelves.

Provenance: Private Collection, Westchester, New York | Private Collection, New York