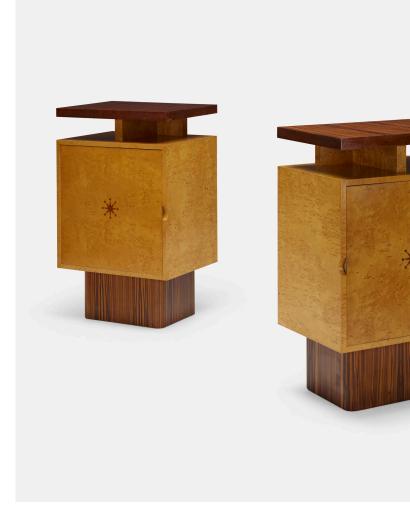

# ANDREW SZOEKE Custom cabinets, pair

Andrew Szoeke Associates | Austria/USA, c. 1950 | bird's-eye maple, zebrawood, marquetry  $40 \text{ h} \times 24^{1/4} \text{ w} \times 18 \text{ d}$  in ( $102 \times 62 \times 46 \text{ cm}$ )

These cabinets were custom designed for a private residence in Westchester, New York. Each cabinet features one door that conceals one adjustable shelf and storage.

Provenance: Private Collection, Westchester, New York | Private Collection, New York