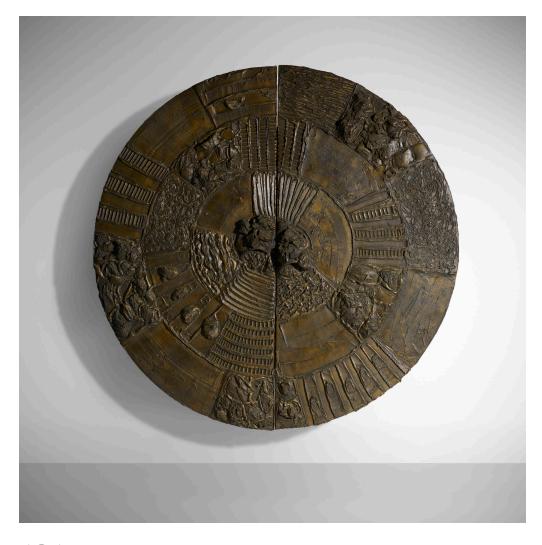

## PAUL EVANS

Sculpted Bronze wall-mounted bar cabinet, model PE 122

Paul Evans Studio for Directional | USA, 1969 | bronzed resin over wood 72 h  $\times$  72 w  $\times$  19 d in (183  $\times$  183  $\times$  48 cm)

Cabinet features two doors concealing storage, one drawer, and one locking compartment. Incised signature and date to underside 'P.E. 69'.

Provenance: Private Collection, New Orleans | Private Collection