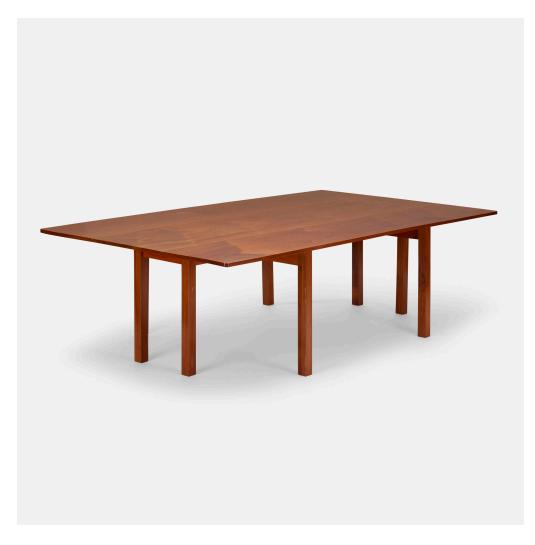

### ALVARO SIZA

Aba 2 table from the Boa Nova Tea House and Restaurant, Portugal

Carpenter on Interior Finishes | Portugal, c. 1960 | Afzelia 27% h  $\times$  98½ w  $\times$  56 d in (70  $\times$  250  $\times$  142 cm)

Only two examples of this form were produced. Table features two drop-leaves each measuring 17.75 inches; unextended table measures 22.75 inches in depth.

**Provenance:** Boa Nova Tea House and Restaurant, Portugal | Private Collection, New York | Wright, *Important 20th Century Design, Session 1*, 20 May 2007, Lot 310 (post auction) | Private Collection