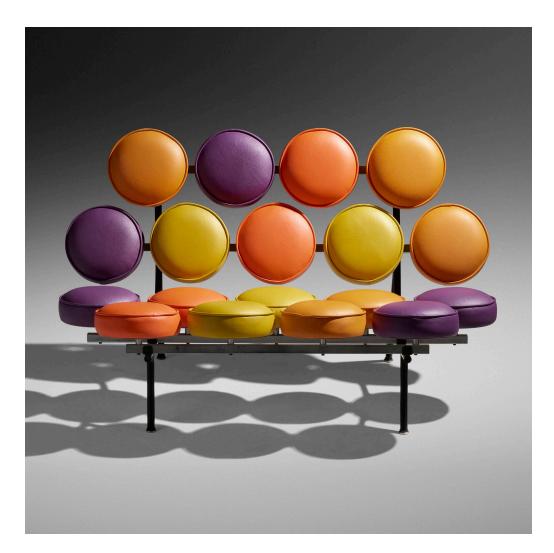

## GEORGE NELSON & ASSOCIATES Marshmallow sofa

Herman Miller | USA, 1956 | Naugahyde, enameled steel, chrome-plated steel 30 h × 51 w × 31 d in (76 × 130 × 79 cm)

Sofa features vintage Naugahyde upholstery. Metal tag manufacturer's label to underside 'Designed by Geroge Nelson Herman Miller Zeeland Michigan'.

Provenance: Acquired in the 1990s from Treadway Gallery, Cincinnati by the present owner

Literature: George Nelson: Architect, Writer, Designer, Teacher, von Vegesack and Eisenbrand, pg. 267

Estimate: \$8,000-10,000 Result: \$11,250