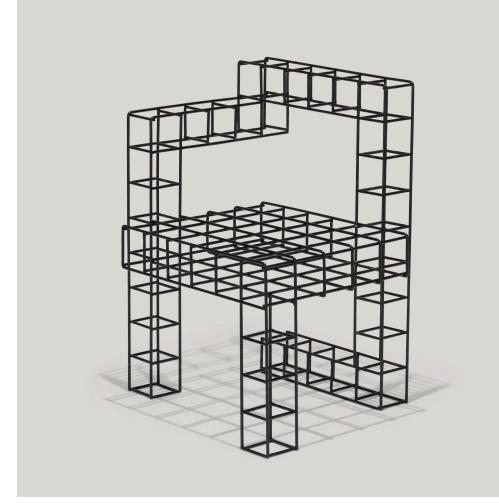

## RO/LU Sitting as Seeing (after Rietveld)

USA, 2015 | enameled steel 29½ h × 22¾ w × 19¾ d in (75 × 58 × 50 cm)

This work is from the edition of 2. It is part of a series titled *Surfaces On Which Your Setting and Sitting Will Be Uncertain*.