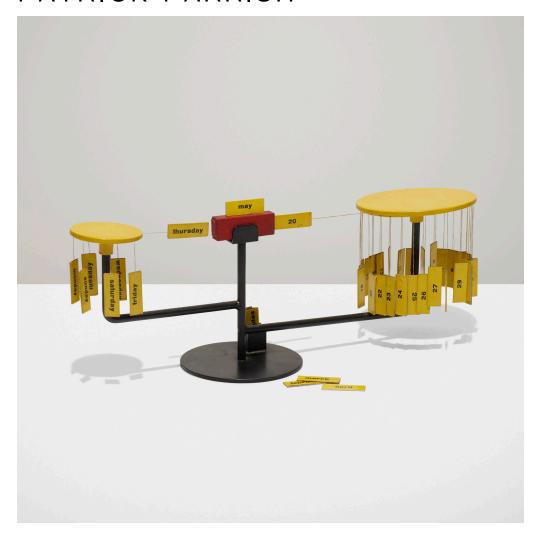

### **PAOLO TILCHE**

Tite perpetual calendar

Arform | Italy, 1957-58 | enameled steel, printed paper, magnet, string  $5 \text{ h} \times 12\frac{1}{2} \text{ w} \times 3\frac{1}{2} \text{ d}$  in  $(13 \times 32 \times 9 \text{ cm})$ 

Calendar features two rotating discs with suspended numerical numbers and days of the week and month that become magnetized to a central magnet as the calendar permits. Applied paper manufacturer's label to underside 'Made in Italy'.