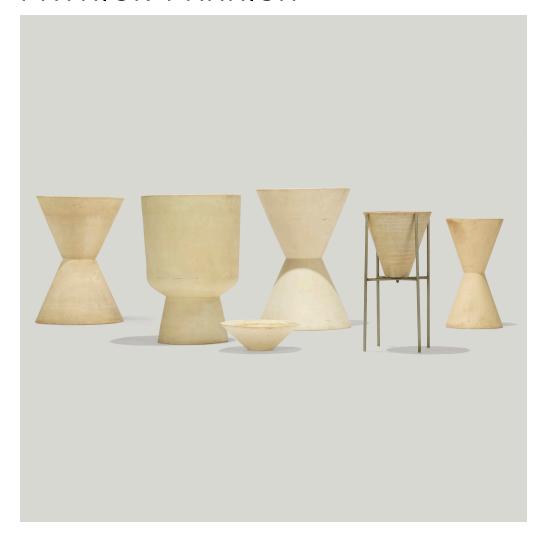

### ARCHITECTURAL POTTERY

Collection of six planters

USA, c. 1961 | bisque earthenware, nickel-plated steel

 $25\frac{1}{2} \text{ h} \times 18 \text{ dia in (65} \times 46 \text{ cm)}$ 

Smallest example measures: 12.5 dia x 4.25 h inches. Impressed manufacturer's mark to underside of two examples 'USA' and 'Architectural Pottery'.

Provenance: Collection of Patrick Parrish

Literature: Architectural Pottery, manufacturer's catalog, 1961, unpaginated

Estimate: \$5,000-7,000

Result: \$6,250