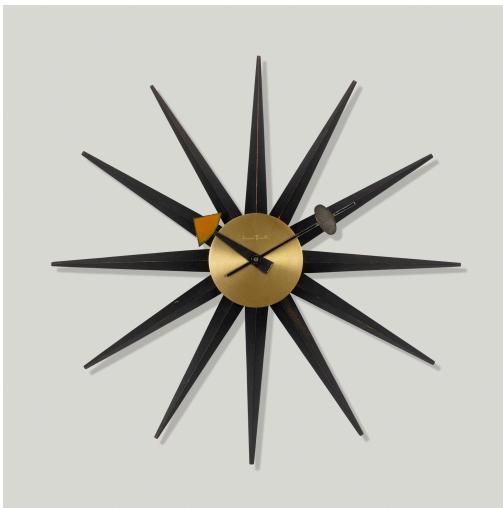

## GEORGE NELSON & ASSOCIATES Spike wall clock, model 2202E

Howard Miller Clock Company | USA | brass, lacquered wood, enameled aluminum  $2\frac{1}{2} d \times 18\frac{3}{4} dia in (6 \times 48 cm)$ 

Decal manufacturer's label to reverse 'Howard Miller Clock Company Zeeland Michigan'. Engraved manufacturer's mark to reverse 'Howard Miller Clock Company Zeeland Mich 2202'.