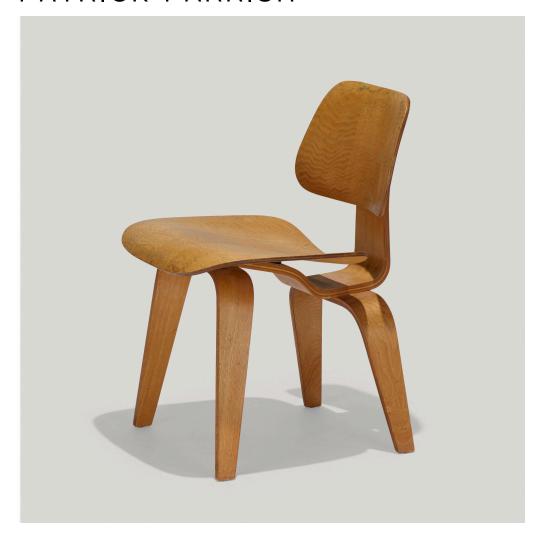

## CHARLES AND RAY EAMES

Pre-production DCW

Herman Miller | USA, 1945 | molded ash plywood, rubber  $28\frac{1}{2}$  h ×  $19\frac{1}{4}$  w ×  $21\frac{1}{2}$  d in  $(72 \times 49 \times 55$  cm)

Provenance: Collection of Patrick Parrish