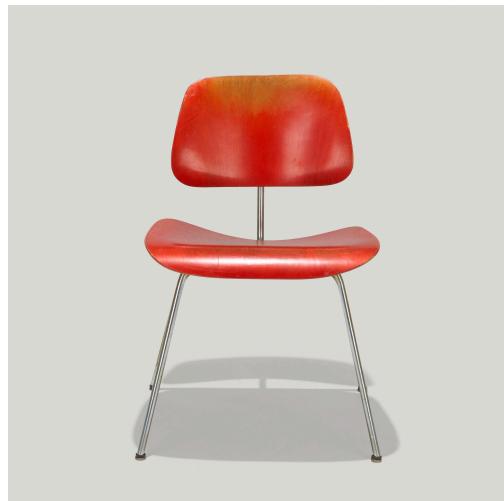

# CHARLES AND RAY EAMES DCM

Herman Miller | USA, 1946 | aniline-dyed birch plywood, chrome-plated steel, rubber 29 h  $\times$  19<sup>1</sup>/<sub>4</sub> w  $\times$  21 d in (74  $\times$  49  $\times$  53 cm)

Provenance: Collection of Patrick Parrish

**Literature:** *Eames Design: The Work of the Office of Charles and Ray Eames*, Neuhart, Neuhart and Eames, ppg. 74-75 *The Herman Miller Collection*, manufacturer's catalog, 1948, pg. 63

Estimate: \$500-700 Result: \$520

#