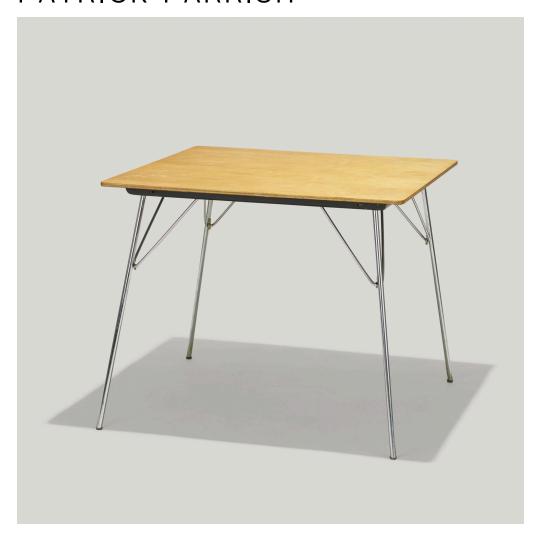

## CHARLES AND RAY EAMES DTM-20

Herman Miller | USA, 1947 | ash plywood, lacquered wood, chrome-plated steel 28 h  $\times$  34 w  $\times$  34 d in (71  $\times$  86  $\times$  86 cm)

Decal manufacturer's label to underside 'Designed by Charles Eames Herman Miller Zealand Mich.'. Impressed manufacturer's mark to underside 'DTM20'.