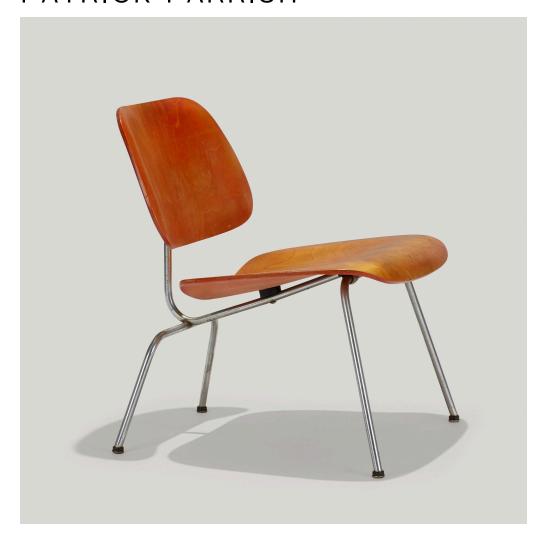

## CHARLES AND RAY EAMES LCM

Herman Miller | USA, 1946 | aniline-dyed walnut plywood, chrome-plated steel, rubber 26% h × 22 w × 24 d in  $(68 \times 56 \times 61$  cm)

Foil manufacturer's label to underside 'Charles Eames Design Herman Miller Zeeland Michigan'.

Provenance: Collection of Patrick Parrish

**Literature:** Eames Design: The Work of the Office of Charles and Ray Eames, Neuhart, Neuhart and Eames, ppg. 72-75 The Herman Miller Collection, manufacturer's catalog, 1948, pg. 61

Estimate: \$500-700 Result: \$780