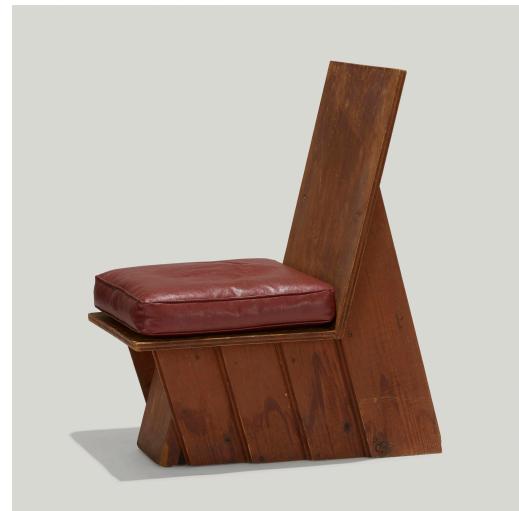

## **281**

FRANCIS WILL WILLSEY Lounge chair

USA, c. 1950 | plywood, pine, vinyl 35 h × 18 w × 28 d in (89 × 46 × 71 cm)

Sold with photocopy of preliminary architectural drawings and sketch showing chair rendering for Layher home; sketch measures: 23 h x18.5 w inches and architectual drawing measures: 28 h x 36 w inches. Titled to lower edge of architectural drawing 'Preliminary Drawings Will Willsley Architect Dwelling for Mr. and Mrs. E.P. Layher Battle Creek Michigan'.