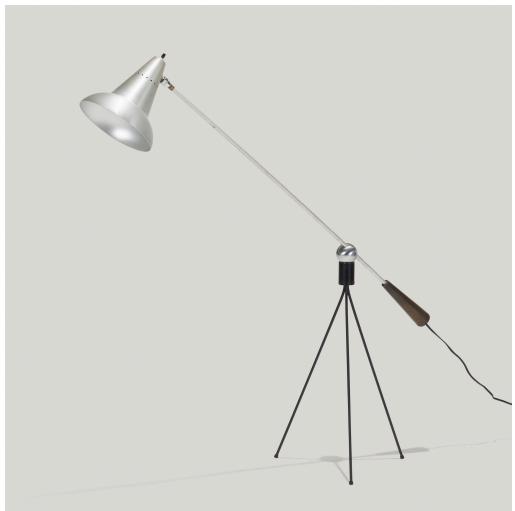

## GILBERT WATROUS Magnetic floor lamp

Heifitz Manufacturing Co. | USA, 1951 | aluminum, enameled steel, brass, rubber 45 h × 42 w ×  $12\frac{1}{2}$  d in (114 × 107 × 32 cm)

This design received the special prize in the Museum of Modern Art's Low Cost Lighting competition of 1951.

**Provenance:** Collection of Patrick Parrish

**Literature:** Arts & Architecture, May 1951, unpaginated Interiors, April 1951, pg. 138 Modern Furnishings for the Home, Hennessey, pg. 245

Estimate: \$2,000-3,000 Result: \$3,380