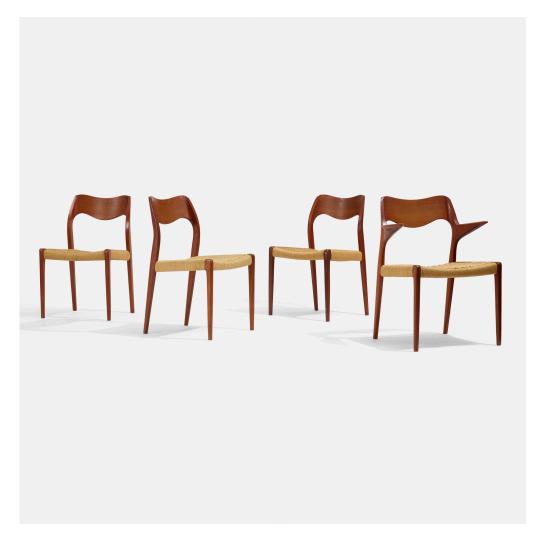

### NIELS O. MØLLER

Dining chairs model 71, set of four

J.L. Møllers Møbelfabrik | Denmark, 1951 | teak, jute armchair: 32 h × 24¼ w × 20 d in (81 × 62 × 51 cm) side chair:  $31\frac{1}{2}$  h ×  $19\frac{1}{2}$  w ×  $18\frac{3}{4}$  d in (80 × 50 × 48 cm)

Set includes one armchair and three side chairs. Applied metal manufacturer's label to underside of each example 'J.L. Møllers Models Made in Denmark Danish Furniture Makers Control'.

Estimate: \$1,000-1,500