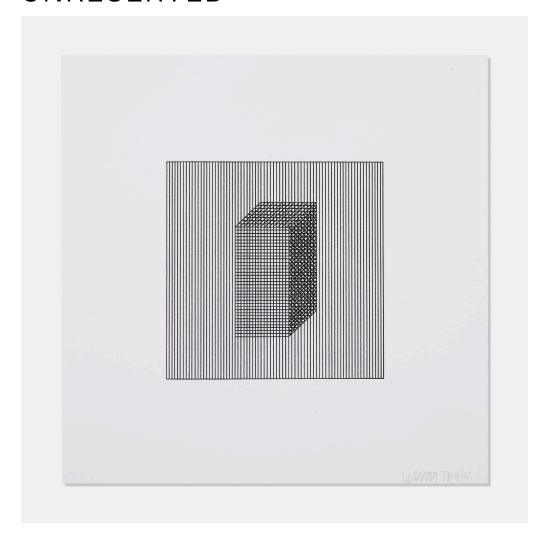

### **SOL LEWITT**

Twelve Forms Derived From a Cube, Plate #4

screenprint on Arches 88 sheet:  $8 \text{ h} \times 8 \text{ w}$  in  $(20 \times 20 \text{ cm})$  image:  $4 \text{ h} \times 4 \text{ w}$  in  $(10 \times 10 \text{ cm})$ 

Signed and numbered to lower right 'Lewitt TP 4/4'. This work is trial proof 4 of 4 apart from the edition of 40 printed by Jo Watanabe, New York and co-published by Multiples Inc., New York and Marilena Bonomo, Bari, Italy.

Literature: Krakow 1984.05

Estimate: \$500-700 Result: \$1,125