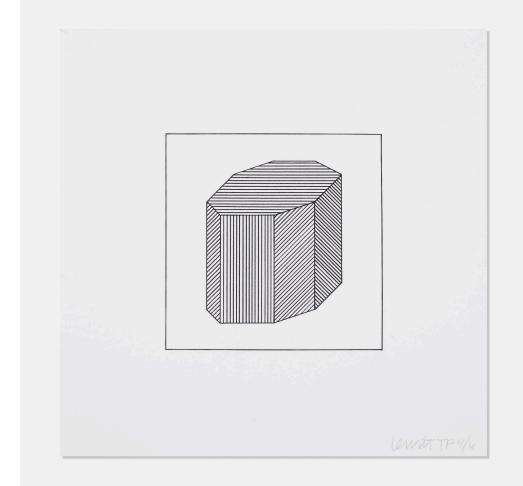

### **SOL LEWITT** Twelve Forms Derived From a Cube, Plate #12

screenprint on Arches 88 sheet: 8 h × 8 w in (20 × 20 cm) image: 4 h × 4 w in (10 × 10 cm)

Signed and numbered to lower right 'Lewitt TP 4/4'. This work is trial proof 4 of 4 apart from the edition of 40 printed by Jo Watanabe, New York and co-published by Multiples Inc., New York and Marilena Bonomo, Bari, Italy.

Literature: Krakow 1984.05

Estimate: \$500-700 Result: \$1,000