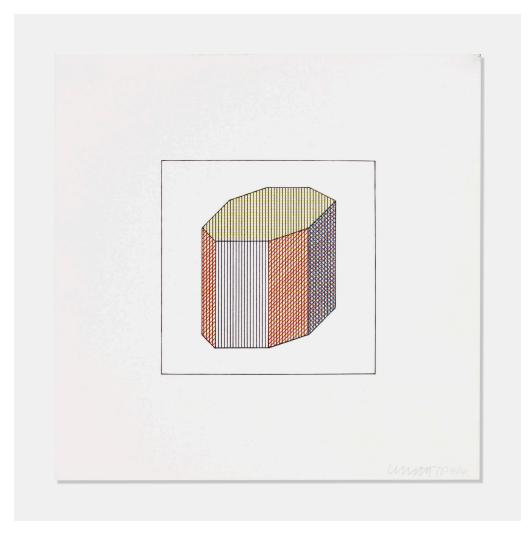

## 214

### **SOL LEWITT**

Twelve Forms Derived From a Cube, Plate #11

screenprint in colors on Arches 88 sheet:  $8 \text{ h} \times 8 \text{ w}$  in  $(20 \times 20 \text{ cm})$  image:  $4 \text{ h} \times 4 \text{ w}$  in  $(10 \times 10 \text{ cm})$ 

Signed and numbered to lower right 'LeWitt TP 4/4'. This work is trial proof 4 of 4 apart from the numbered edition of 40 printed by Jo Watanabe, New York and co-published by Multiples Inc., New York and Marilena Bonomo, Bari, Italy.

**Literature:** Krakow 1984.05 **Estimate:** \$800-1,000 **Result:** \$1,250