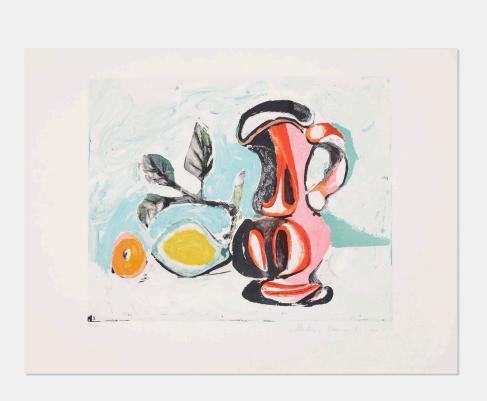

### AFTER PABLO PICASSO Nature Morte au Pichet Rose

lithograph in colors on Arches sheet:  $21\frac{1}{4}$  h ×  $28\frac{1}{4}$  w in (54 × 72 cm) image: 16 h ×  $19\frac{3}{4}$  w in (41 × 50 cm)

Signed and numbered to lower edge '145/500 Collection Marina Picasso' with blindstamps. Stamped to verso '© 1980 Graphic Partners II'. This work is number 145 from the edition of 500 published by Graphic Partners in conjunction with Marina Picasso.