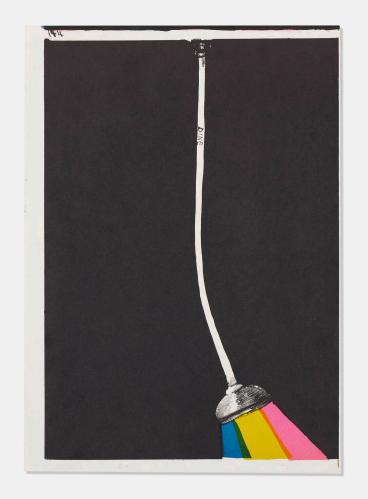

### **JIM DINE** Untitled (from the One Cent Life portfolio)

lithograph in colors  $16 \text{ h} \times 11\frac{1}{2} \text{ w in } (41 \times 29 \text{ cm})$ 

*One Cent Life* was an avant-garde publication that combined written works by Walasse Ting with contributed artworks by Pop and Abstract artists such as Roy Lichtenstein, Jim Dine, Joan Mitchell, Mel Ramos, Sam Francis, Andy Warhol, among others.

This double-sided example features a work by Sam Francis to the verso. This work is from the edition of 2000 printed by Maurice Beaudet, Paris and published by E. W. Kornfeld, Bern, Switzerland.

Estimate: \$300-500 Result: \$325