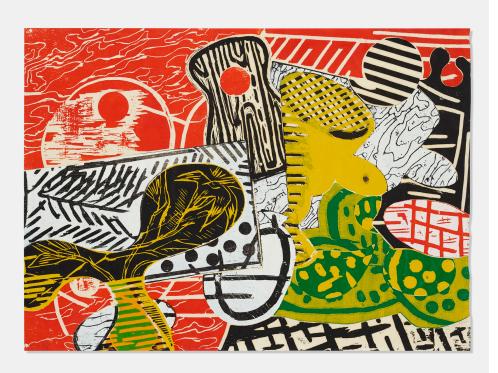

## 279

JUDY PFAFF Squash (from the Atelier Project portfolio)

woodcut in colors 21¾ h × 29½ w in (55 × 75 cm)

Signed and numbered to lower edge '66/85 J. Pfaff' with publisher's blindstamp. This work is number 66 from the edition of 85 from the Atelier Project Portfolio published by the S.U.N.Y. Purchase Center for Editions, Purchase, NY.

An example of this work can be found in the permanent collection of the Whitney Museum of American Art

Estimate: \$500-700 Result: \$1,063