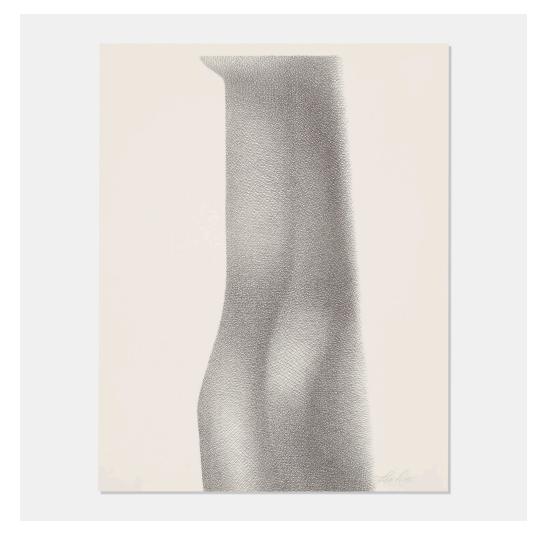

### **LEO DEE**

Shaft (from Portfolio of Reproductions, by artists in residence in N.J., issued by N.J. Volunteers for McCarthy,1968)

lithograph

 $16 \text{ h} \times 13\frac{1}{2} \text{ w in } (41 \times 34 \text{ cm})$ 

Signed to lower right 'Leo Dee'. This work is from the edition of 250 printed by Pearl Seligman and published by New Jersey Volunteers for McCarthy, Roosevelt, New Jersey.

An example of this work resides in the permanent collection of the Princeton University Art Museum.