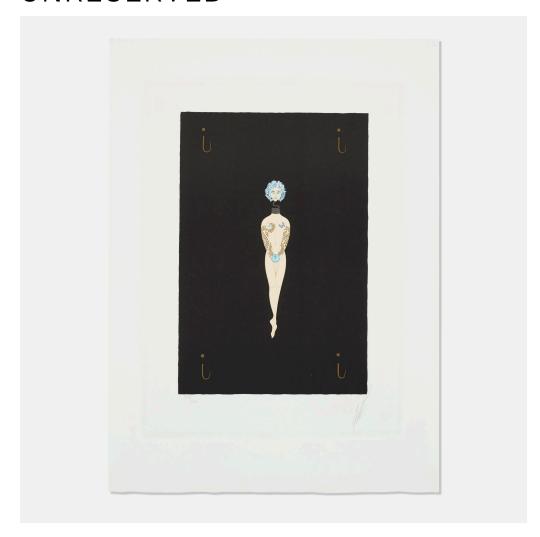

### ERTÉ (ROMAIN DE TIRTOFF)

The Letter I (from the Alphabet suite)

lithograph in colors

sheet: 25% h × 18% w in (65 × 47 cm) image: 15% h × 10% w in (40 × 27 cm)

Signed and numbered to lower edge '199/350 Erté'. This work is number 199 from the American edition of 350 printed by Atelier Gourdon, Atelier Arcay, Paris, and American Atelier, New York and published by Circle Fine Art Corp., Chicago.

Estimate: \$500-700 Result: \$500