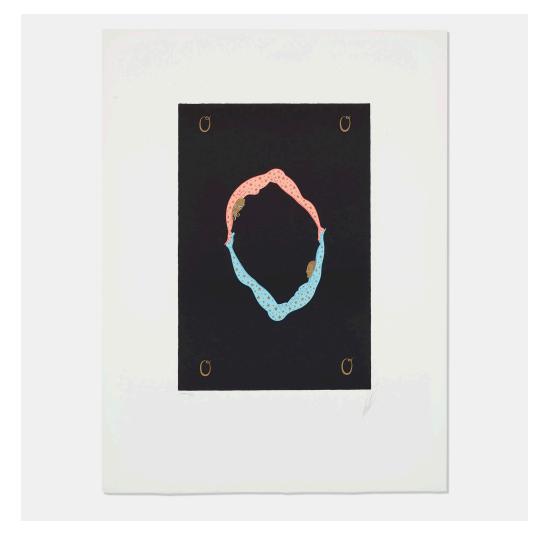

### ERTÉ (ROMAIN DE TIRTOFF)

The Letter O (from the Alphabet suite)

lithograph in colors on Arches

sheet:  $25\frac{1}{2}$  h ×  $19\frac{1}{4}$  w in (65 × 49 cm) image:  $15\frac{3}{4}$  h ×  $10\frac{1}{2}$  w in (40 × 27 cm)

Signed and numbered to lower edge 'LXXXIV/XC Erté' with publisher's blindstamp. This work is number 84 from the European edition of 90 printed by Atelier Gourdon, Atelier Arcay, Paris, and American Atelier, New York and published by Circle Fine Art Corp., Chicago.