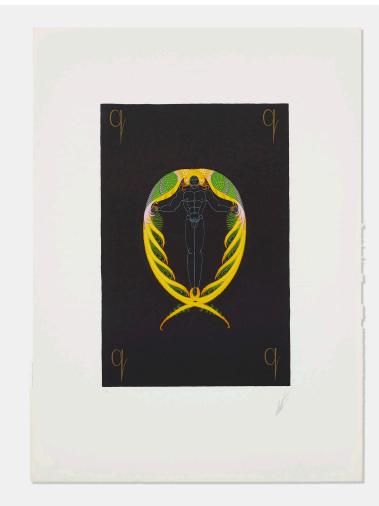

## ERTÉ (ROMAIN DE TIRTOFF) The Letter Q (from the Alphabet suite)

lithograph in colors sheet:  $25\frac{1}{4}$  h ×  $18\frac{3}{4}$  w in (64 × 48 cm) image:  $15\frac{3}{4}$  h ×  $10\frac{1}{2}$  w in (40 × 27 cm)

Signed to lower edge 'EA Erté'. This work is an artist's proof apart from the European edition of 90 printed by Atelier Gourdon, Atelier Arcay, Paris, and American Atelier, New York and published by Circle Fine Art Corp., Chicago.

Estimate: \$500-700 Result: \$500