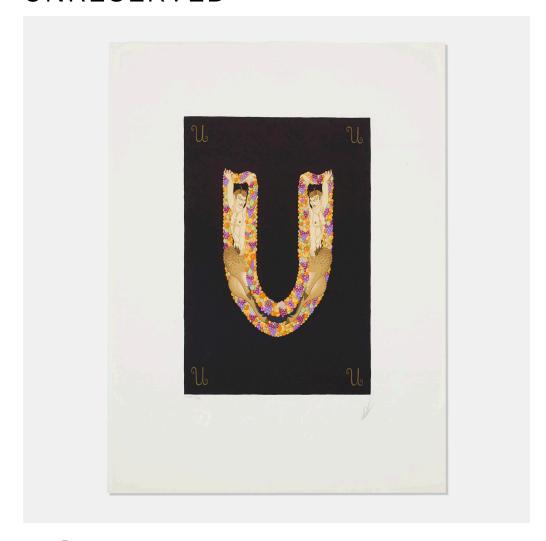

### ERTÉ (ROMAIN DE TIRTOFF)

The Letter U (from the Alphabet suite)

lithograph in colors on Arches

sheet:  $25\frac{1}{2} \text{ h} \times 19\frac{1}{4} \text{ w in } (65 \times 49 \text{ cm})$ image:  $15\frac{3}{4} \text{ h} \times 10\frac{1}{2} \text{ w in } (40 \times 27 \text{ cm})$ 

Signed and numbered to lower edge 'LXXXIV/XC Erté' with publisher's blindstamp. This work is number 84 from the European edition of 90 printed by Atelier Gourdon, Atelier Arcay, Paris, and American Atelier, New York and published by Circle Fine Art Corp., Chicago.